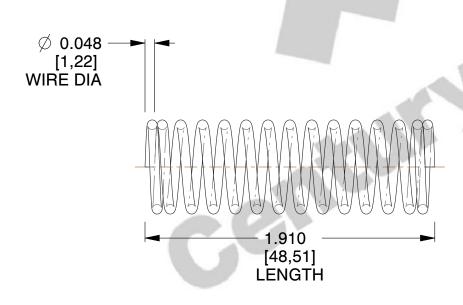

## **NOTES:**

Material : Spring Steel
 Finish : Glod Irridite

3. Ends: Closed

4. Total Coils: 14.500

5. Sugg. Max. Deflection: 0.690 (in)6. Sugg. Max. Load: 5.700 (lbs)

7. All Drawing Dimensions are in Inches [mm]