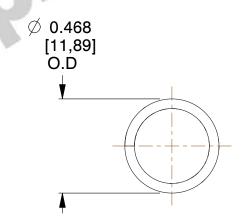

## **NOTES:**

Material : Spring Steel
 Finish : Glod Irridite

3. Ends: Closed

4. Total Coils: 14.500

5. Sugg. Max. Deflection: 0.690 (in)6. Sugg. Max. Load: 5.700 (lbs)

7. All Drawing Dimensions are in Inches [mm]