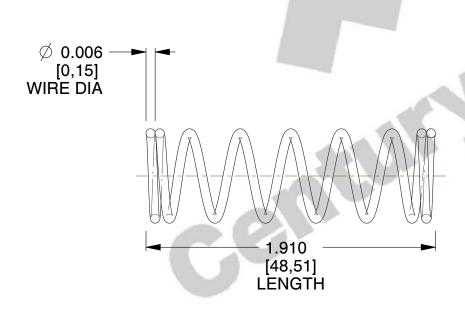

## **NOTES:**

Material : Music Wire
Finish : Glod Irridite

3. Ends : Closed 4. Total Coils : 8.000

5. Sugg. Max. Deflection: 0.130 (in) 6. Sugg. Max. Load: 0.230 (lbs)

7. All Drawing Dimensions are in Inches [mm]