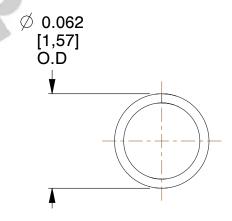

## **NOTES:**

Material : Music Wire
Finish : Glod Irridite

3. Ends : Closed 4. Total Coils : 8.000

5. Sugg. Max. Deflection: 0.130 (in) 6. Sugg. Max. Load: 0.230 (lbs)

7. All Drawing Dimensions are in Inches [mm]