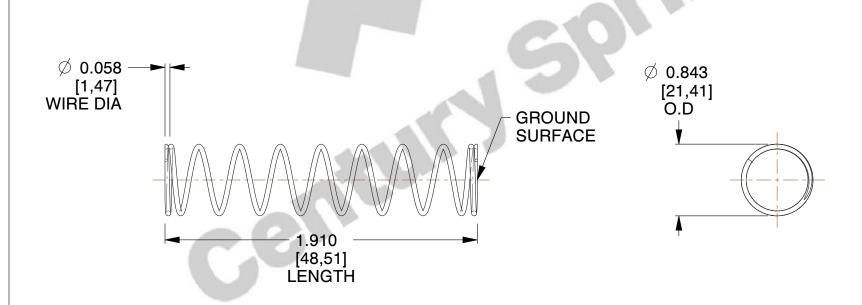

## **NOTES:**

1. Material: Music Wire

2. Finish: Zinc - Z

3. Ends: Closed and Ground

4. Total Coils: 10.300

5. Sugg. Max. Deflection : 2.900 (in)6. Sugg. Max. Load : 12.000 (lbs)

7. All Drawing Dimensions are in Inches [mm]

SCALE

0.886

12511

COMPONENT

COMPRESSION SPRINGS

UNIT
INCH [mm]
SHEET

1 of 1

**SPRINGS**