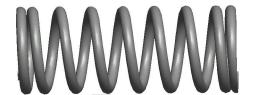

## **NOTES:**

1. Material: Hard Drawn

2. Finish: Zinc - Z

3. Ends: Closed and Ground

4. Total Coils: 9.000

5. Sugg. Max. Deflection: 0.900 (in) 6. Sugg. Max. Load: 53.000 (lbs)

7. All Drawing Dimensions are in Inches [mm]