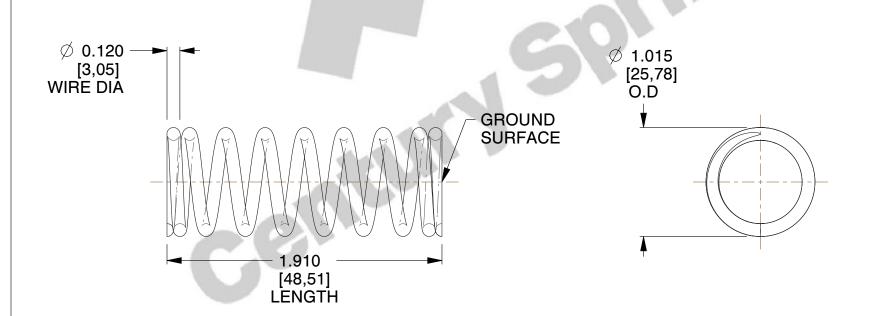

## **NOTES:**

1. Material: Hard Drawn

2. Finish: Zinc - Z

3. Ends: Closed and Ground

4. Total Coils: 9.000

5. Sugg. Max. Deflection: 0.900 (in) 6. Sugg. Max. Load: 53.000 (lbs)

7. All Drawing Dimensions are in Inches [mm]

SCALE

1.119

COMPONENT **SPRINGS** 12522 **COMPRESSION SPRINGS** 

UNIT INCH [mm] SHEET 1 of 1