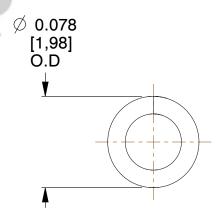

## **NOTES:**

Material : Music Wire
Finish : Glod Irridite

3. Ends : Closed 4. Total Coils : 8.000

5. Sugg. Max. Deflection: 0.050 (in) 6. Sugg. Max. Load: 2.400 (lbs)

7. All Drawing Dimensions are in Inches [mm]