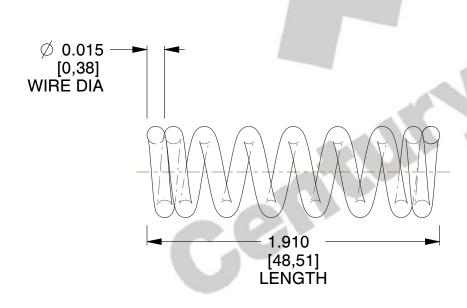

## **NOTES:**

Material : Music Wire
Finish : Glod Irridite

3. Ends : Closed 4. Total Coils : 8.000

5. Sugg. Max. Deflection: 0.050 (in) 6. Sugg. Max. Load: 2.400 (lbs)

7. All Drawing Dimensions are in Inches [mm]