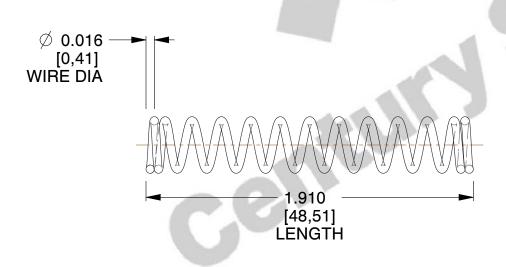

## **NOTES:**

Material : Music Wire
 Finish : Glod Irridite

3. Ends: Closed

4. Total Coils: 13.000

5. Sugg. Max. Deflection: 0.200 (in)6. Sugg. Max. Load: 2.200 (lbs)

7. All Drawing Dimensions are in Inches [mm]