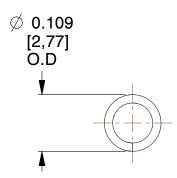

## **NOTES:**

Material : Music Wire
 Finish : Glod Irridite

3. Ends: Closed

4. Total Coils: 13.000

5. Sugg. Max. Deflection: 0.200 (in)6. Sugg. Max. Load: 2.200 (lbs)

7. All Drawing Dimensions are in Inches [mm]