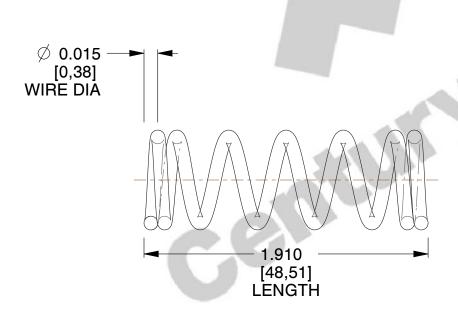

## **NOTES:**

Material : Music Wire
Finish : Glod Irridite

3. Ends : Closed 4. Total Coils : 7.000

5. Sugg. Max. Deflection: 0.110 (in) 6. Sugg. Max. Load: 1.800 (lbs)

7. All Drawing Dimensions are in Inches [mm]