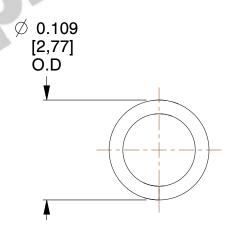

## **NOTES:**

Material : Music Wire
Finish : Glod Irridite

3. Ends : Closed 4. Total Coils : 7.000

5. Sugg. Max. Deflection: 0.110 (in) 6. Sugg. Max. Load: 1.800 (lbs)

7. All Drawing Dimensions are in Inches [mm]