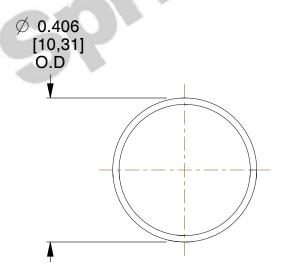

## **NOTES:**

1. Material: Stainless Steel

2. Finish: Glod Irridite

3. Ends: Closed

4. Total Coils: 3.500

5. Sugg. Max. Deflection: 0.330 (in)

This file and any associated information and specifications are provided for reference and evaluation purposes only, and is subject to change without notice. MW Industries makes no representations, warranties or guarantees as to the appropriateness, accuracy, completeness, or suitability for any purpose, of the file, information or specifications. You are solely responsible for the use of the file, information or specifications.