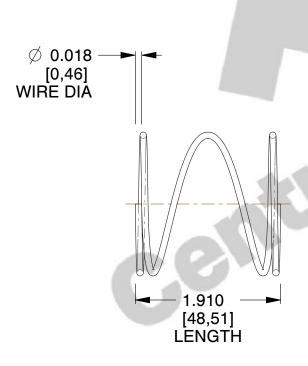

## **NOTES:**

1. Material: Stainless Steel

2. Finish: Glod Irridite

3. Ends: Closed

4. Total Coils: 3.500

5. Sugg. Max. Deflection: 0.330 (in)

This file and any associated information and specifications are provided for reference and evaluation purposes only, and is subject to change without notice. MW Industries makes no representations, warranties or guarantees as to the appropriateness, accuracy, completeness, or suitability for any purpose, of the file, information or specifications. You are solely responsible for the use of the file, information or specifications.