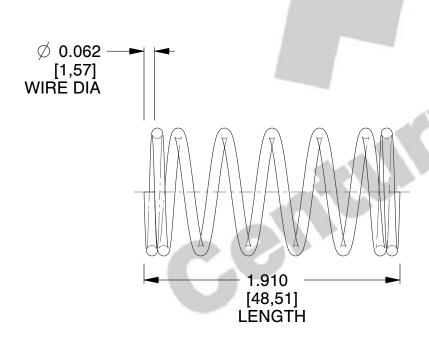

## **NOTES:**

Material : Hard Drawn
Finish : Glod Irridite

3. Ends : Closed 4. Total Coils : 7.500

5. Sugg. Max. Deflection: 0.970 (in)6. Sugg. Max. Load: 12.000 (lbs)

7. All Drawing Dimensions are in Inches [mm]