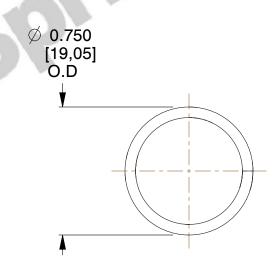

## **NOTES:**

Material : Hard Drawn
Finish : Glod Irridite

3. Ends : Closed 4. Total Coils : 7.500

5. Sugg. Max. Deflection: 0.970 (in)6. Sugg. Max. Load: 12.000 (lbs)

7. All Drawing Dimensions are in Inches [mm]