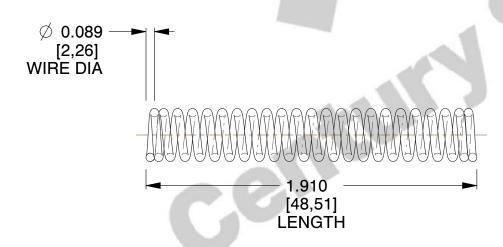

## **NOTES:**

Material : Music Wire
 Finish : Glod Irridite

3. Ends: Closed

4. Total Coils: 23.000

5. Sugg. Max. Deflection : 1.400 (in)6. Sugg. Max. Load : 55.000 (lbs)

7. All Drawing Dimensions are in Inches [mm]