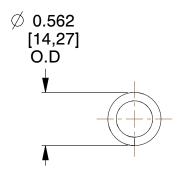

## **NOTES:**

Material : Music Wire
 Finish : Glod Irridite

3. Ends: Closed

4. Total Coils: 23.000

5. Sugg. Max. Deflection : 1.400 (in)6. Sugg. Max. Load : 55.000 (lbs)

7. All Drawing Dimensions are in Inches [mm]