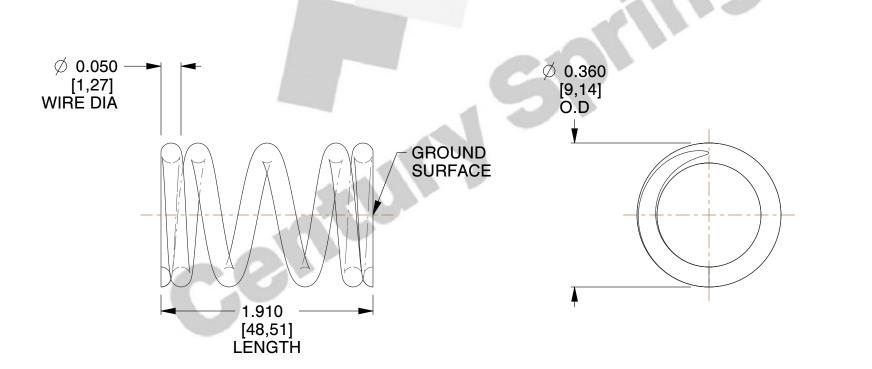

## **NOTES:**

1. Material : Spring Steel 2. Finish: Glod Irridite

3. Ends: Closed and Ground

4. Total Coils: 5.000

5. Sugg. Max. Deflection: 0.120 (in) 6. Sugg. Max. Load: 12.000 (lbs)

7. All Drawing Dimensions are in Inches [mm]

4.167

SCALE

12622

COMPONENT

**COMPRESSION SPRINGS** 

| UNIT      | ı |
|-----------|---|
| INCH [mm] |   |
| SHEET     |   |

1 of 1

**SPRINGS** 