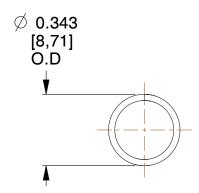

## **NOTES:**

1. Material: Music Wire

2. Finish: Zinc - Z 3. Ends: Closed

4. Total Coils: 12.000

5. Sugg. Max. Deflection: 1.100 (in) 6. Sugg. Max. Load: 4.200 (lbs)

7. All Drawing Dimensions are in Inches [mm]