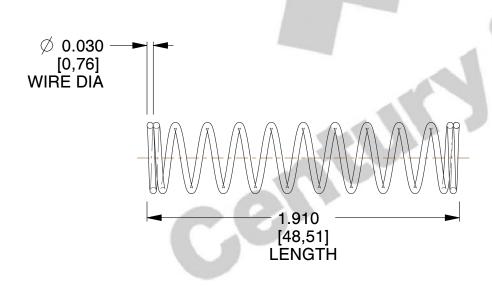

## **NOTES:**

1. Material: Music Wire

2. Finish: Zinc - Z 3. Ends: Closed

4. Total Coils: 12.000

5. Sugg. Max. Deflection: 1.100 (in) 6. Sugg. Max. Load: 4.200 (lbs)

7. All Drawing Dimensions are in Inches [mm]