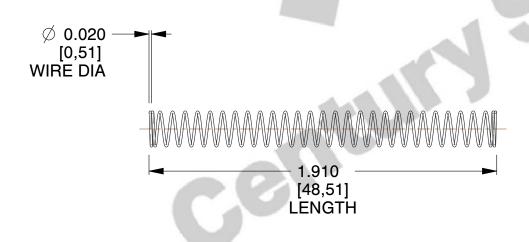

## **NOTES:**

Material : Stainless Steel
 Finish : Glod Irridite

3. Ends: Closed

4. Total Coils: 30.000

5. Sugg. Max. Deflection : 2.300 (in)6. Sugg. Max. Load : 0.730 (lbs)

7. All Drawing Dimensions are in Inches [mm]