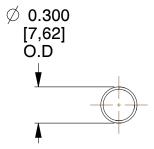

## **NOTES:**

Material : Stainless Steel
 Finish : Glod Irridite

3. Ends: Closed

4. Total Coils: 30.000

5. Sugg. Max. Deflection : 2.300 (in)6. Sugg. Max. Load : 0.730 (lbs)

7. All Drawing Dimensions are in Inches [mm]