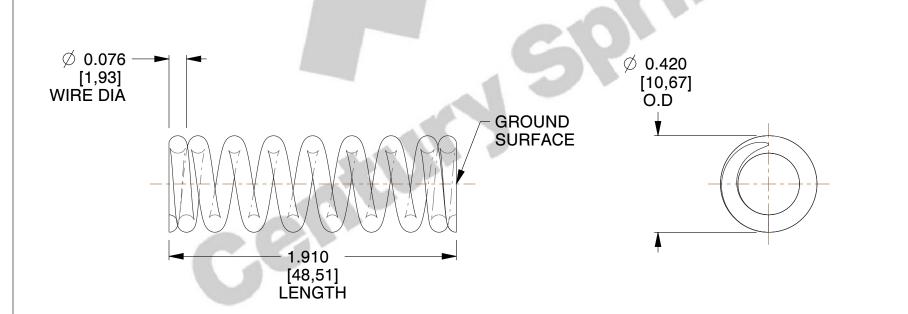

## **NOTES:**

1. Material : Stainless Steel

2. Finish: Glod Irridite

3. Ends: Closed and Ground

4. Total Coils: 9.000

Sugg. Max. Deflection: 0.220 (in)
 Sugg. Max. Load: 32.000 (lbs)

7. All Drawing Dimensions are in Inches [mm]