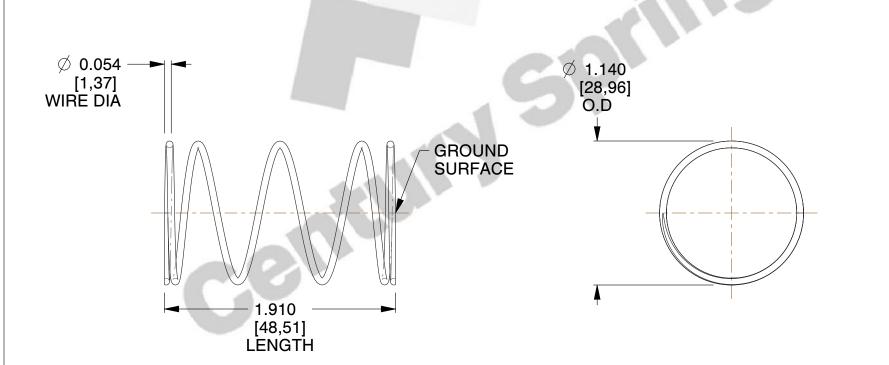

## **NOTES:**

1. Material : Stainless Steel

2. Finish : Glod Irridite3. Ends : Closed and Ground

4. Total Coils: 5.500

5. Sugg. Max. Deflection: 1.500 (in)6. Sugg. Max. Load: 3.500 (lbs)

7. All Drawing Dimensions are in Inches [mm]