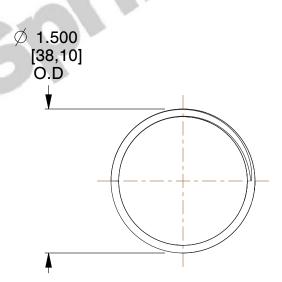

## **NOTES:**

1. Material: Stainless Steel

2. Finish: Glod Irridite

3. Ends: Closed and Ground

4. Total Coils: 6.500

5. Sugg. Max. Deflection: 1.700 (in) 6. Sugg. Max. Load: 6.900 (lbs)

7. All Drawing Dimensions are in Inches [mm]

SCALE

1.000

12645

COMPONENT

**COMPRESSION SPRINGS** 

UNIT

**SPRINGS** 

INCH [mm]