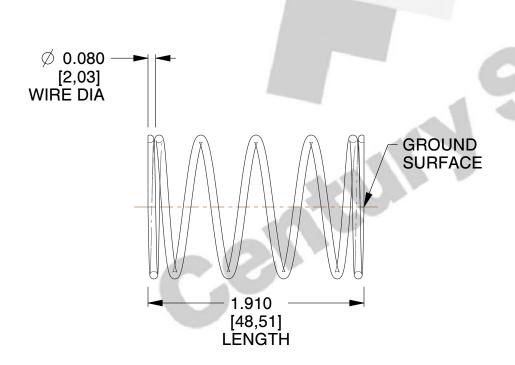

## **NOTES:**

1. Material: Stainless Steel

2. Finish: Glod Irridite

3. Ends: Closed and Ground

4. Total Coils: 6.500

5. Sugg. Max. Deflection: 1.700 (in) 6. Sugg. Max. Load: 6.900 (lbs)

7. All Drawing Dimensions are in Inches [mm]

SCALE

1.000

12645

COMPONENT

**COMPRESSION SPRINGS** 

UNIT

**SPRINGS** 

INCH [mm]