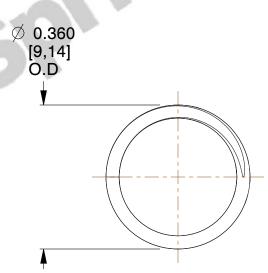

## **NOTES:**

Material : Stainless Steel
Finish : Glod Irridite

3. Ends: Closed and Ground

4. Total Coils: 6.500

5. Sugg. Max. Deflection: 0.330 (in) 6. Sugg. Max. Load: 3.100 (lbs)

7. All Drawing Dimensions are in Inches [mm]

SCALE

4.167

| COMPONENT           | SPRINGS |           |
|---------------------|---------|-----------|
| 12646               |         | UNIT      |
|                     |         | INCH [mm] |
| COMPRESSION SPRINGS | SHEET   |           |
|                     |         | 1 of 1    |