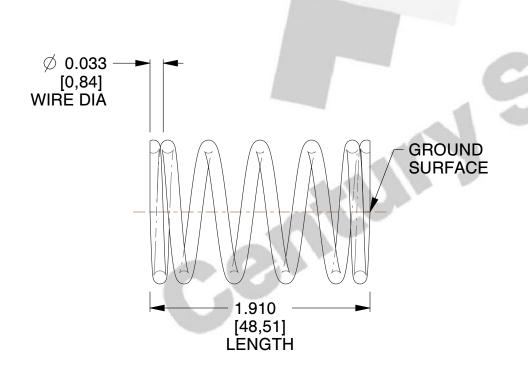

## **NOTES:**

Material : Stainless Steel
Finish : Glod Irridite

3. Ends: Closed and Ground

4. Total Coils: 6.500

5. Sugg. Max. Deflection: 0.330 (in) 6. Sugg. Max. Load: 3.100 (lbs)

7. All Drawing Dimensions are in Inches [mm]

SCALE

4.167

| COMPONENT           | SPRINGS |           |
|---------------------|---------|-----------|
| 12646               |         | UNIT      |
|                     |         | INCH [mm] |
| COMPRESSION SPRINGS | SHEET   |           |
|                     |         | 1 of 1    |