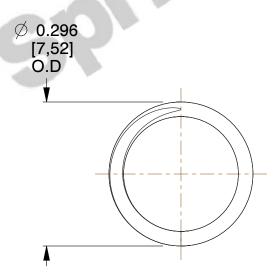

## **NOTES:**

1. Material : Stainless Steel

2. Finish: Glod Irridite

3. Ends: Closed and Ground

4. Total Coils: 5.000

5. Sugg. Max. Deflection: 0.150 (in)6. Sugg. Max. Load: 2.600 (lbs)

7. All Drawing Dimensions are in Inches [mm]

SCALE

5.068

| COMPONENT           | SPRINGS |           |
|---------------------|---------|-----------|
| 12647               |         | UNIT      |
|                     |         | INCH [mm] |
| COMPRESSION SPRINGS | PRINGS  | SHEET     |
|                     |         | 1 of 1    |