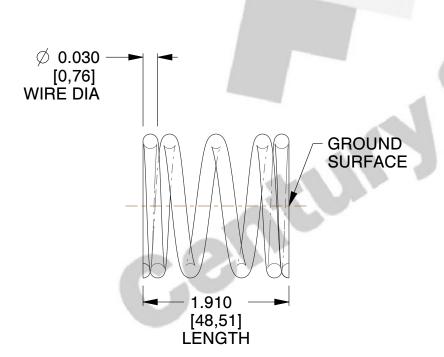

## **NOTES:**

1. Material : Stainless Steel

2. Finish: Glod Irridite

3. Ends: Closed and Ground

4. Total Coils: 5.000

5. Sugg. Max. Deflection: 0.150 (in)6. Sugg. Max. Load: 2.600 (lbs)

7. All Drawing Dimensions are in Inches [mm]

SCALE

5.068

| COMPONENT           | SPRINGS |           |
|---------------------|---------|-----------|
| 12647               |         | UNIT      |
|                     |         | INCH [mm] |
| COMPRESSION SPRINGS | PRINGS  | SHEET     |
|                     |         | 1 of 1    |