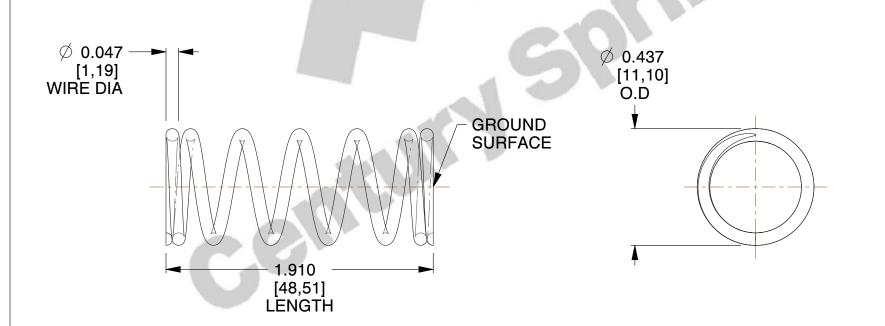

## **NOTES:**

1. Material : Music Wire 2. Finish : Glod Irridite

3. Ends: Closed and Ground

4. Total Coils: 7.000

5. Sugg. Max. Deflection: 0.530 (in)6. Sugg. Max. Load: 13.000 (lbs)

7. All Drawing Dimensions are in Inches [mm]

SCALE

2.784

| COMPONENT           | SPRINGS |          |
|---------------------|---------|----------|
| 12657               |         | UNIT     |
|                     |         | INCH [mr |
| COMPRESSION SPRINGS | PRINGS  | SHEET    |
|                     |         | 1 of 1   |