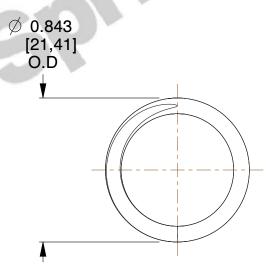

## **NOTES:**

1. Material : Music Wire 2. Finish : Glod Irridite

3. Ends: Closed and Ground

4. Total Coils: 5.000

Sugg. Max. Deflection: 0.520 (in)
Sugg. Max. Load: 42.000 (lbs)

7. All Drawing Dimensions are in Inches [mm]