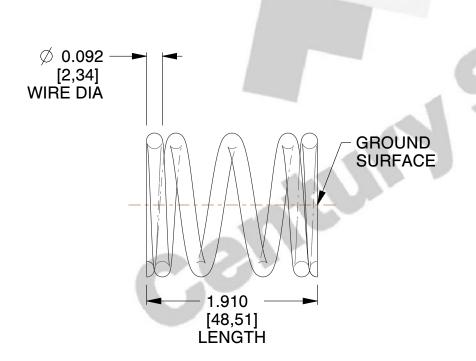

## **NOTES:**

1. Material : Music Wire 2. Finish : Glod Irridite

3. Ends: Closed and Ground

4. Total Coils: 5.000

Sugg. Max. Deflection: 0.520 (in)
Sugg. Max. Load: 42.000 (lbs)

7. All Drawing Dimensions are in Inches [mm]