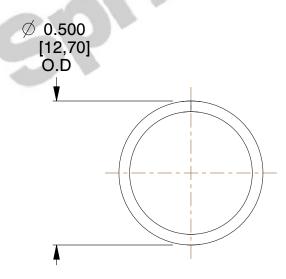

## **NOTES:**

1. Material: Music Wire

2. Finish: Zinc - Z 3. Ends: Closed

4. Total Coils: 4.000

5. Sugg. Max. Deflection: 0.400 (in)6. Sugg. Max. Load: 5.500 (lbs)

7. All Drawing Dimensions are in Inches [mm]