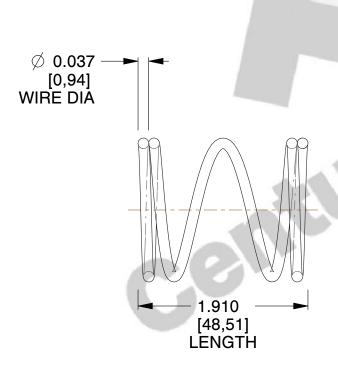

## **NOTES:**

1. Material: Music Wire

2. Finish: Zinc - Z 3. Ends: Closed

4. Total Coils: 4.000

5. Sugg. Max. Deflection: 0.400 (in)6. Sugg. Max. Load: 5.500 (lbs)

7. All Drawing Dimensions are in Inches [mm]