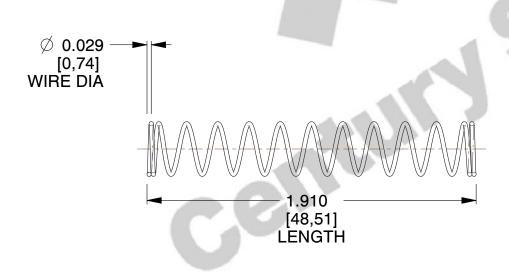

## **NOTES:**

1. Material : Stainless Steel

2. Finish: Glod Irridite

3. Ends : Closed

4. Total Coils : 13.000

5. Sugg. Max. Deflection: 1.300 (in)6. Sugg. Max. Load: 2.500 (lbs)

7. All Drawing Dimensions are in Inches [mm]