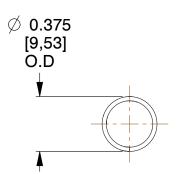

## **NOTES:**

1. Material : Stainless Steel

2. Finish: Glod Irridite

3. Ends : Closed

4. Total Coils : 13.000

5. Sugg. Max. Deflection: 1.300 (in)6. Sugg. Max. Load: 2.500 (lbs)

7. All Drawing Dimensions are in Inches [mm]