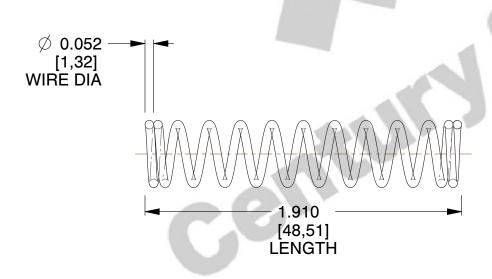

## **NOTES:**

Material : Spring Steel
Finish : Glod Irridite

3. Ends: Closed

4. Total Coils: 12.000

5. Sugg. Max. Deflection: 0.520 (in)6. Sugg. Max. Load: 12.000 (lbs)

7. All Drawing Dimensions are in Inches [mm]

SCALE

1.727

| COMPONENT          | SPRINGS |          |
|--------------------|---------|----------|
| 12735              |         | UNIT     |
|                    |         | INCH [mm |
| COMPRESSION SPRING | PRINGS  | SHEET    |
|                    |         | 1 of 1   |