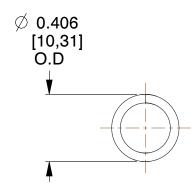

## **NOTES:**

Material : Spring Steel
Finish : Glod Irridite

3. Ends: Closed

4. Total Coils: 12.000

5. Sugg. Max. Deflection: 0.520 (in)6. Sugg. Max. Load: 12.000 (lbs)

7. All Drawing Dimensions are in Inches [mm]

SCALE

1.727

| COMPONENT          | SPRINGS |          |
|--------------------|---------|----------|
| 12735              |         | UNIT     |
|                    |         | INCH [mm |
| COMPRESSION SPRING | PRINGS  | SHEET    |
|                    |         | 1 of 1   |