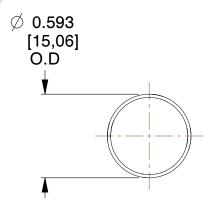

## **NOTES:**

1. Material: Music Wire

2. Finish: Zinc - Z 3. Ends: Closed

4. Total Coils: 6.500

5. Sugg. Max. Deflection: 2.000 (in) 6. Sugg. Max. Load: 0.940 (lbs)

7. All Drawing Dimensions are in Inches [mm]









This file and any associated information and specifications are provided for reference and evaluation purposes only, and is subject to change without notice. MW Industries makes no representations, warranties or guarantees as to the appropriateness, accuracy, completeness, or suitability for any purpose, of the file, information or specifications. You are solely responsible for the use of the file, information or specifications.

This drawing is the property of MW Industries. It contains confidential, proprietary information that is MW Industries property. Do not disclose to or duplicate for others except as authorized by MW Industries.

SCALE

1.469

COMPONENT **SPRINGS** 12739 **COMPRESSION SPRINGS** 

UNIT INCH [mm] SHEET 1 of 1