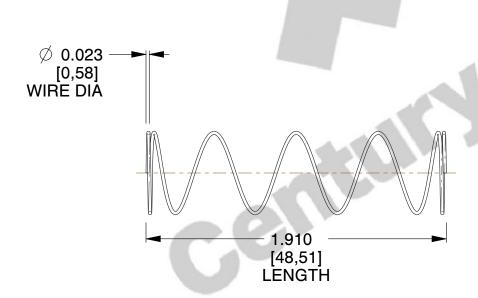

## **NOTES:**

1. Material: Music Wire

2. Finish: Zinc - Z 3. Ends: Closed

4. Total Coils: 6.500

5. Sugg. Max. Deflection: 2.000 (in) 6. Sugg. Max. Load: 0.940 (lbs)

7. All Drawing Dimensions are in Inches [mm]