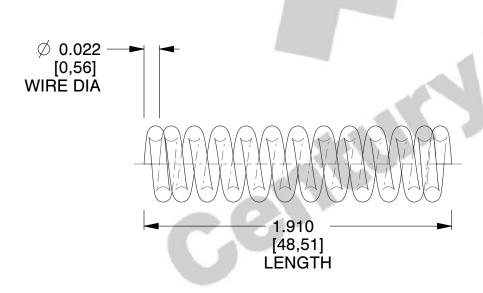

## **NOTES:**

1. Material: Music Wire

2. Finish: Zinc - Z 3. Ends: Closed

4. Total Coils: 12.500

5. Sugg. Max. Deflection: 0.110 (in) 6. Sugg. Max. Load: 5.400 (lbs)

7. All Drawing Dimensions are in Inches [mm]