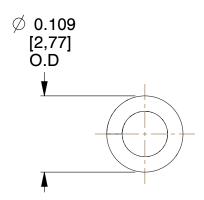

## **NOTES:**

1. Material: Music Wire

2. Finish: Zinc - Z 3. Ends: Closed

4. Total Coils: 12.500

5. Sugg. Max. Deflection: 0.110 (in) 6. Sugg. Max. Load: 5.400 (lbs)

7. All Drawing Dimensions are in Inches [mm]