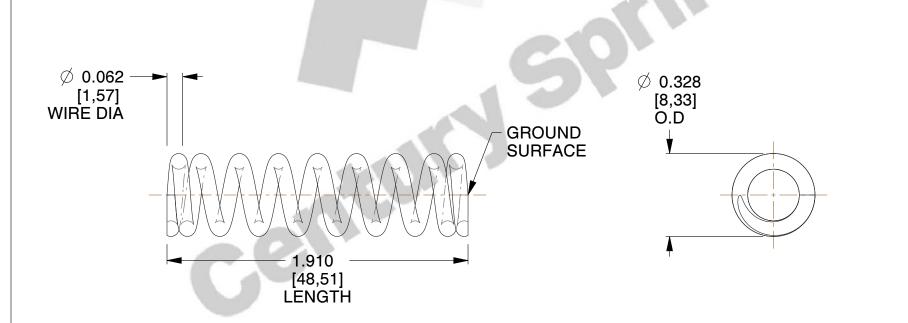

## **NOTES:**

1. Material : Music Wire

2. Finish: Zinc - Z

3. Ends: Closed and Ground

4. Total Coils: 9.500

5. Sugg. Max. Deflection: 0.230 (in)6. Sugg. Max. Load: 34.000 (lbs)

7. All Drawing Dimensions are in Inches [mm]