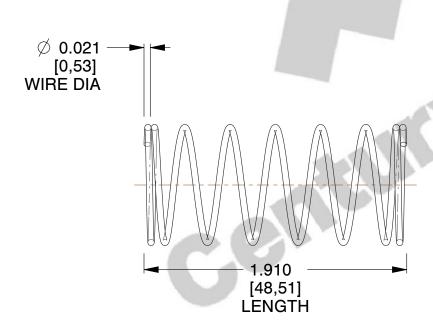

## **NOTES:**

1. Material: Music Wire

2. Finish: Zinc - Z 3. Ends: Closed

4. Total Coils: 8.250

5. Sugg. Max. Deflection: 0.680 (in)6. Sugg. Max. Load: 0.530 (lbs)

7. All Drawing Dimensions are in Inches [mm]