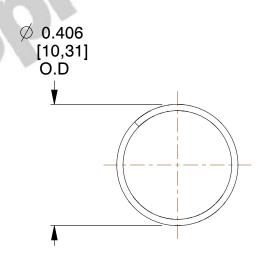

## **NOTES:**

1. Material: Music Wire

2. Finish: Zinc - Z 3. Ends: Closed

4. Total Coils: 8.250

5. Sugg. Max. Deflection: 0.680 (in)6. Sugg. Max. Load: 0.530 (lbs)

7. All Drawing Dimensions are in Inches [mm]