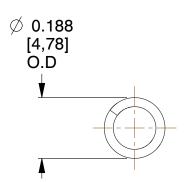

## **NOTES:**

1. Material: Music Wire

2. Finish: Zinc - Z 3. Ends: Closed

4. Total Coils: 16.300

5. Sugg. Max. Deflection: 0.420 (in) 6. Sugg. Max. Load: 6.300 (lbs)

7. All Drawing Dimensions are in Inches [mm]

SCALE

3.367

COMPONENT UNIT 156-A **COMPRESSION SPRINGS** 

INCH [mm] SHEET 1 of 1

**SPRINGS**