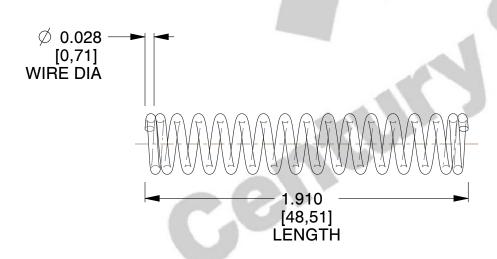

## **NOTES:**

1. Material: Music Wire

2. Finish: Zinc - Z 3. Ends: Closed

4. Total Coils: 16.300

5. Sugg. Max. Deflection: 0.420 (in) 6. Sugg. Max. Load: 6.300 (lbs)

7. All Drawing Dimensions are in Inches [mm]

SCALE

3.367

COMPONENT UNIT 156-A **COMPRESSION SPRINGS** 

INCH [mm] SHEET 1 of 1

**SPRINGS**