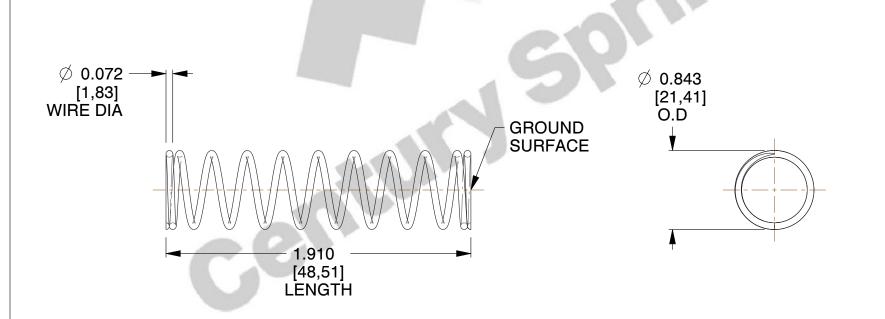

## **NOTES:**

1. Material: Spring Steel

2. Finish: Zinc - Z

3. Ends: Closed and Ground

4. Total Coils: 11.000

Sugg. Max. Deflection: 1.600 (in)
 Sugg. Max. Load: 15.000 (lbs)

7. All Drawing Dimensions are in Inches [mm]