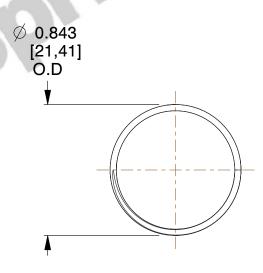

## **NOTES:**

1. Material : Spring Steel

2. Finish: Zinc - Z

3. Ends: Closed and Ground

4. Total Coils: 5.500

5. Sugg. Max. Deflection: 1.400 (in)6. Sugg. Max. Load: 2.800 (lbs)

7. All Drawing Dimensions are in Inches [mm]