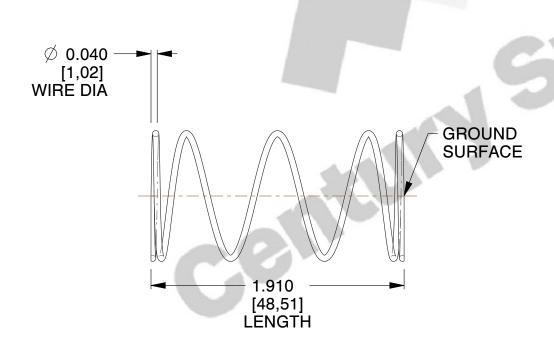

## **NOTES:**

1. Material : Spring Steel

2. Finish: Zinc - Z

3. Ends: Closed and Ground

4. Total Coils: 5.500

5. Sugg. Max. Deflection: 1.400 (in)6. Sugg. Max. Load: 2.800 (lbs)

7. All Drawing Dimensions are in Inches [mm]

SCALE

1.617

COMPONENT SPRINGS

1569

COMPRESSION SPRINGS

110

UNIT
INCH [mm]
SHEET
1 of 1