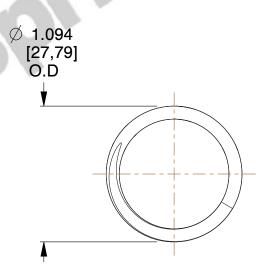

## **NOTES:**

1. Material : Spring Steel

2. Finish: Zinc - Z

3. Ends: Closed and Ground

4. Total Coils: 7.330

Sugg. Max. Deflection: 1.000 (in)
 Sugg. Max. Load: 35.000 (lbs)

7. All Drawing Dimensions are in Inches [mm]

SCALE

1.293

COMPONENT SPRINGS

1577

COMPRESSION SPRINGS

SPRINGS

UNIT

INCH [mm]