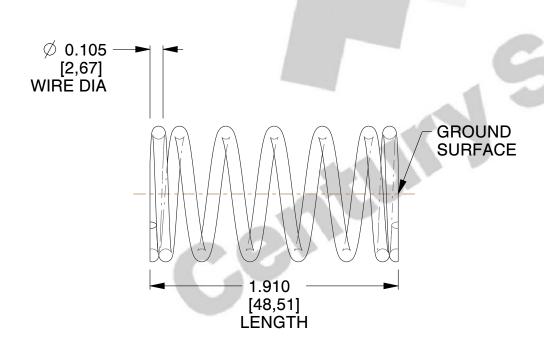

## **NOTES:**

1. Material : Spring Steel

2. Finish: Zinc - Z

3. Ends: Closed and Ground

4. Total Coils: 7.330

Sugg. Max. Deflection: 1.000 (in)
 Sugg. Max. Load: 35.000 (lbs)

7. All Drawing Dimensions are in Inches [mm]

SCALE

1.293

COMPONENT SPRINGS

1577

COMPRESSION SPRINGS

SPRINGS

UNIT

INCH [mm]