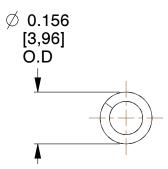

## **NOTES:**

1. Material: Music Wire

2. Finish: Zinc - Z 3. Ends: Closed

4. Total Coils: 20.300

5. Sugg. Max. Deflection: 0.320 (in)6. Sugg. Max. Load: 7.500 (lbs)

7. All Drawing Dimensions are in Inches [mm]