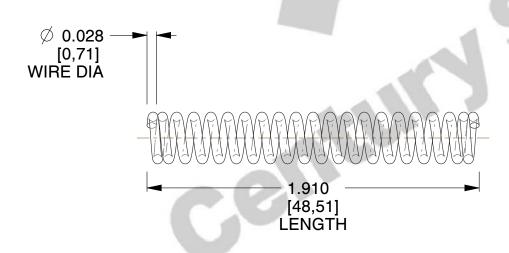

## **NOTES:**

1. Material: Music Wire

2. Finish: Zinc - Z 3. Ends: Closed

4. Total Coils: 20.300

5. Sugg. Max. Deflection: 0.320 (in)6. Sugg. Max. Load: 7.500 (lbs)

7. All Drawing Dimensions are in Inches [mm]