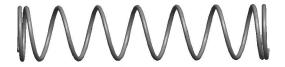

## **NOTES:**

1. Material: Music Wire

2. Finish: Zinc - Z 3. Ends: Closed

4. Total Coils: 9.000

5. Sugg. Max. Deflection: 0.700 (in)6. Sugg. Max. Load: 1.100 (lbs)

7. All Drawing Dimensions are in Inches [mm]