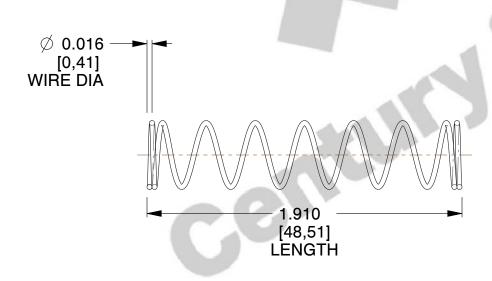

## **NOTES:**

1. Material: Music Wire

2. Finish: Zinc - Z 3. Ends: Closed

4. Total Coils: 9.000

5. Sugg. Max. Deflection: 0.700 (in)6. Sugg. Max. Load: 1.100 (lbs)

7. All Drawing Dimensions are in Inches [mm]