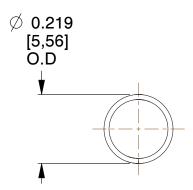

## **NOTES:**

1. Material: Music Wire

2. Finish: Zinc - Z 3. Ends: Closed

4. Total Coils: 9.000

5. Sugg. Max. Deflection: 0.700 (in)6. Sugg. Max. Load: 1.100 (lbs)

7. All Drawing Dimensions are in Inches [mm]