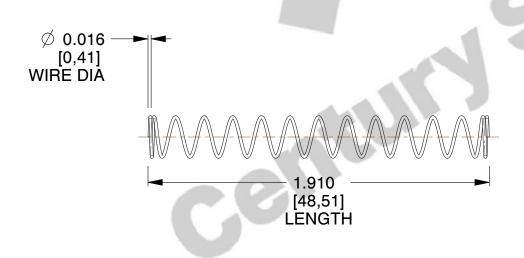

## **NOTES:**

1. Material: Music Wire

2. Finish: Zinc - Z 3. Ends: Closed

4. Total Coils: 14.500

5. Sugg. Max. Deflection: 1.200 (in)6. Sugg. Max. Load: 1.100 (lbs)

7. All Drawing Dimensions are in Inches [mm]