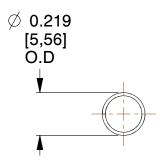

## **NOTES:**

1. Material: Music Wire

2. Finish: Zinc - Z 3. Ends: Closed

4. Total Coils: 14.500

5. Sugg. Max. Deflection: 1.200 (in)6. Sugg. Max. Load: 1.100 (lbs)

7. All Drawing Dimensions are in Inches [mm]









This file and any associated information and specifications are provided for reference and evaluation purposes only, and is subject to change without notice. MW Industries makes no representations, warranties or guarantees as to the appropriateness, accuracy, completeness, or suitability for any purpose, of the file, information or specifications. You are solely responsible for the use of the file, information or specifications.

This drawing is the property of MW Industries. It contains confidential, proprietary information that is MW Industries property. Do not disclose to or duplicate for others except as authorized by MW Industries.

2.031

SCALE

159-C

COMPONENT

COMPRESSION SPRINGS

UNIT
INCH [mm]
SHEET

**SPRINGS** 

1 of 1