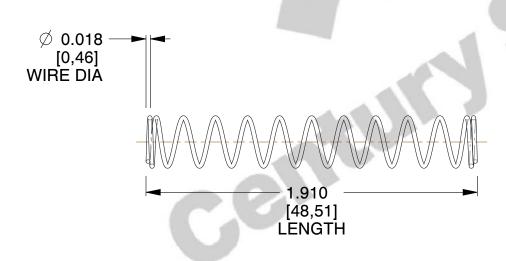

## **NOTES:**

1. Material: Music Wire

2. Finish: Zinc - Z 3. Ends: Closed

4. Total Coils: 12.800

5. Sugg. Max. Deflection: 0.920 (in)6. Sugg. Max. Load: 1.600 (lbs)

7. All Drawing Dimensions are in Inches [mm]