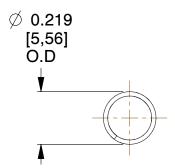

## **NOTES:**

1. Material: Music Wire

2. Finish: Zinc - Z 3. Ends: Closed

4. Total Coils: 12.800

5. Sugg. Max. Deflection: 0.920 (in)6. Sugg. Max. Load: 1.600 (lbs)

7. All Drawing Dimensions are in Inches [mm]