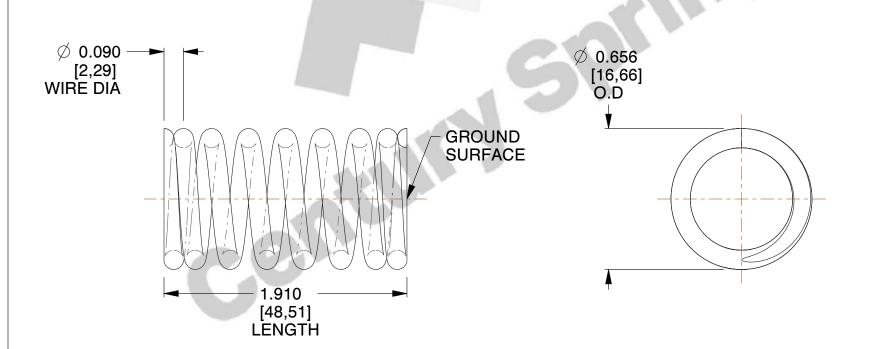

## **NOTES:**

1. Material : Spring Steel

2. Finish: Zinc - Z

3. Ends: Closed and Ground

4. Total Coils: 8.000

Sugg. Max. Deflection: 0.410 (in)
 Sugg. Max. Load: 35.000 (lbs)

7. All Drawing Dimensions are in Inches [mm]