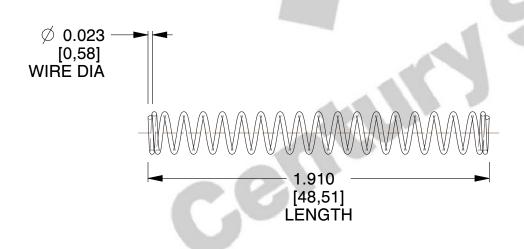

## **NOTES:**

1. Material: Music Wire

2. Finish : Zinc - Z3. Ends : Closed

4. Total Coils: 19.800

5. Sugg. Max. Deflection: 1.100 (in)6. Sugg. Max. Load: 3.300 (lbs)

7. All Drawing Dimensions are in Inches [mm]