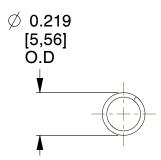

## **NOTES:**

1. Material: Music Wire

2. Finish : Zinc - Z3. Ends : Closed

4. Total Coils: 19.800

5. Sugg. Max. Deflection: 1.100 (in)6. Sugg. Max. Load: 3.300 (lbs)

7. All Drawing Dimensions are in Inches [mm]