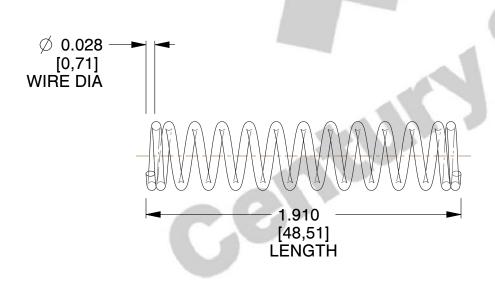

## **NOTES:**

1. Material: Music Wire

2. Finish: Zinc - Z 3. Ends: Closed

4. Total Coils: 13.300

5. Sugg. Max. Deflection: 0.490 (in)6. Sugg. Max. Load: 5.500 (lbs)

7. All Drawing Dimensions are in Inches [mm]