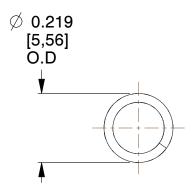

## **NOTES:**

1. Material: Music Wire

2. Finish: Zinc - Z 3. Ends: Closed

4. Total Coils: 13.300

5. Sugg. Max. Deflection: 0.490 (in)6. Sugg. Max. Load: 5.500 (lbs)

7. All Drawing Dimensions are in Inches [mm]