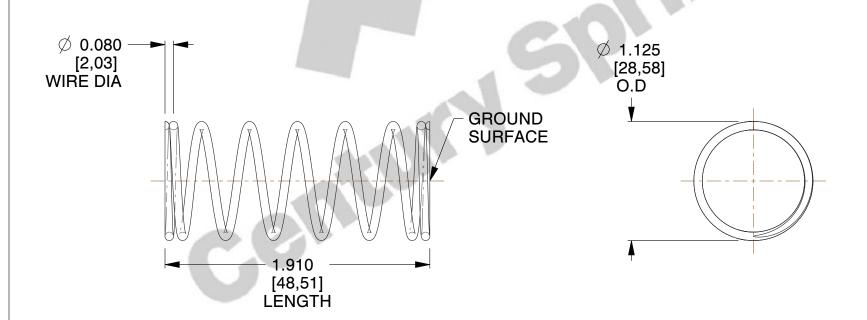

## **NOTES:**

1. Material : Spring Steel

2. Finish: Zinc - Z

3. Ends: Closed and Ground

4. Total Coils: 8.000

5. Sugg. Max. Deflection: 1.800 (in)6. Sugg. Max. Load: 16.000 (lbs)

7. All Drawing Dimensions are in Inches [mm]

SCALE

1.103

COMPONENT SPRINGS

1629

COMPRESSION SPRINGS

UNIT
INCH [mm]
SHEET
1 of 1