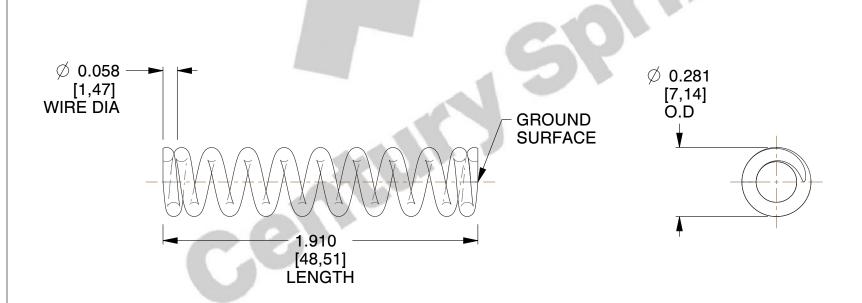

## **NOTES:**

1. Material : Spring Steel

2. Finish: Zinc - Z

3. Ends: Closed and Ground

4. Total Coils: 10.500

5. Sugg. Max. Deflection: 0.130 (in)6. Sugg. Max. Load: 23.000 (lbs)

7. All Drawing Dimensions are in Inches [mm]