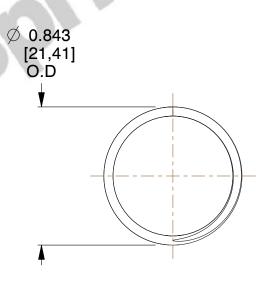

## **NOTES:**

1. Material : Spring Steel

2. Finish: Zinc - Z

3. Ends: Closed and Ground

4. Total Coils: 6.000

5. Sugg. Max. Deflection : 1.000 (in)6. Sugg. Max. Load : 7.600 (lbs)

7. All Drawing Dimensions are in Inches [mm]