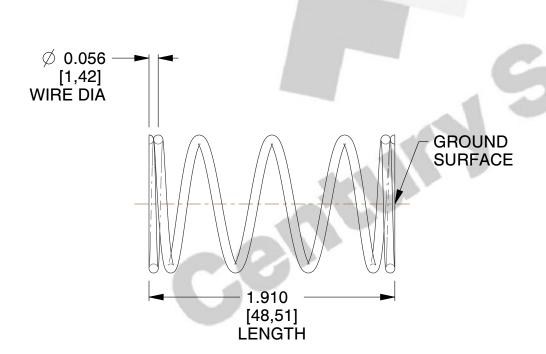

## **NOTES:**

1. Material : Spring Steel

2. Finish: Zinc - Z

3. Ends: Closed and Ground

4. Total Coils: 6.000

5. Sugg. Max. Deflection : 1.000 (in)6. Sugg. Max. Load : 7.600 (lbs)

7. All Drawing Dimensions are in Inches [mm]