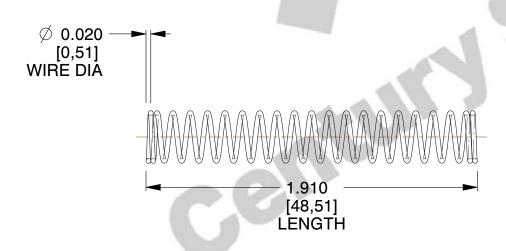

## **NOTES:**

1. Material: Music Wire

2. Finish: Zinc - Z 3. Ends: Closed

4. Total Coils: 21.000

5. Sugg. Max. Deflection: 0.940 (in)

6. Sugg. Max. Load : 1.400 (lbs)7. All Drawing Dimensions are in Inches [mm]