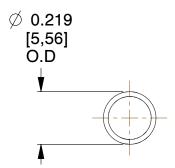

## **NOTES:**

1. Material: Music Wire

2. Finish: Zinc - Z 3. Ends: Closed

4. Total Coils: 21.000

5. Sugg. Max. Deflection: 0.940 (in)

6. Sugg. Max. Load : 1.400 (lbs)7. All Drawing Dimensions are in Inches [mm]