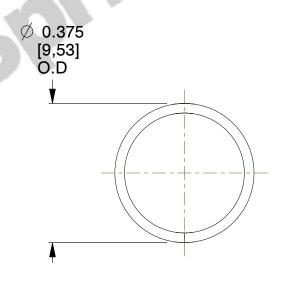

## **NOTES:**

1. Material: Music Wire

2. Finish: Zinc - Z 3. Ends: Closed

4. Total Coils: 5.000

5. Sugg. Max. Deflection: 0.500 (in)6. Sugg. Max. Load: 2.600 (lbs)

7. All Drawing Dimensions are in Inches [mm]