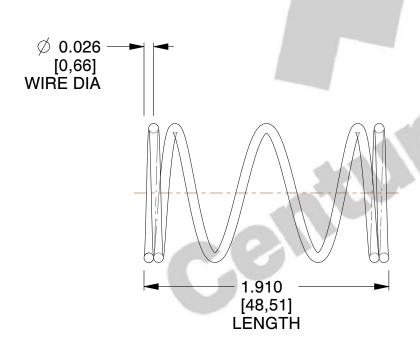

## **NOTES:**

1. Material: Music Wire

2. Finish: Zinc - Z 3. Ends: Closed

4. Total Coils: 5.000

5. Sugg. Max. Deflection: 0.500 (in)6. Sugg. Max. Load: 2.600 (lbs)

7. All Drawing Dimensions are in Inches [mm]