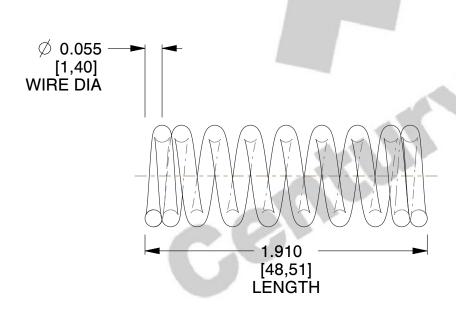

## **NOTES:**

1. Material: Music Wire

2. Finish: Zinc - Z 3. Ends: Closed

4. Total Coils: 9.000

5. Sugg. Max. Deflection: 0.260 (in) 6. Sugg. Max. Load: 24.000 (lbs)

7. All Drawing Dimensions are in Inches [mm]