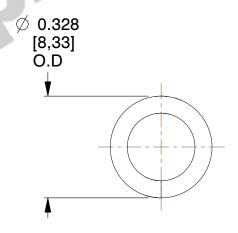

## **NOTES:**

1. Material: Music Wire

2. Finish: Zinc - Z 3. Ends: Closed

4. Total Coils: 9.000

5. Sugg. Max. Deflection: 0.260 (in) 6. Sugg. Max. Load: 24.000 (lbs)

7. All Drawing Dimensions are in Inches [mm]