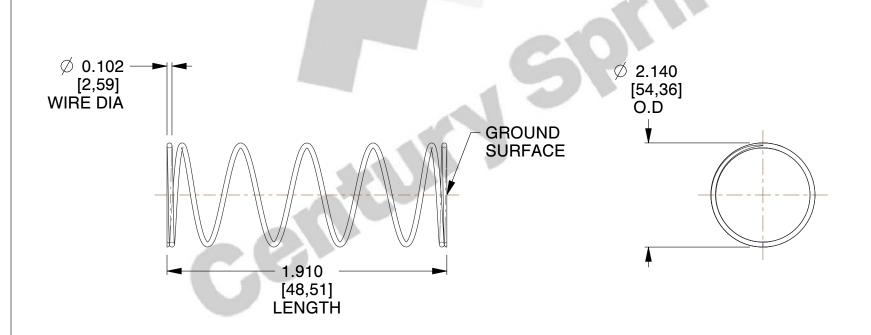

## **NOTES:**

1. Material: Music Wire

2. Finish: Zinc - Z

3. Ends: Closed and Ground

4. Total Coils: 7.000

Sugg. Max. Deflection: 4.900 (in)
 Sugg. Max. Load: 18.000 (lbs)

7. All Drawing Dimensions are in Inches [mm]

SCALE

0.507

COMPONENT SPRINGS

1841

COMPRESSION SPRINGS

UNIT
INCH [mm]
SHEET
1 of 1