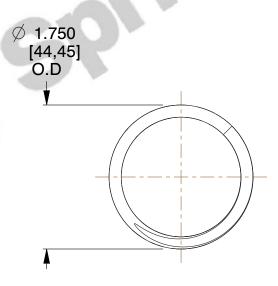

## **NOTES:**

1. Material: Spring Steel

2. Finish: Zinc - Z

3. Ends: Closed and Ground

4. Total Coils: 3.750

5. Sugg. Max. Deflection: 0.600 (in) 6. Sugg. Max. Load: 58.000 (lbs)

7. All Drawing Dimensions are in Inches [mm]

0.857

SCALE

**COMPRESSION SPRINGS** 

1919

COMPONENT

| UNIT      |
|-----------|
| INCH [mm] |
| SHEET     |
|           |

1 of 1

**SPRINGS** 