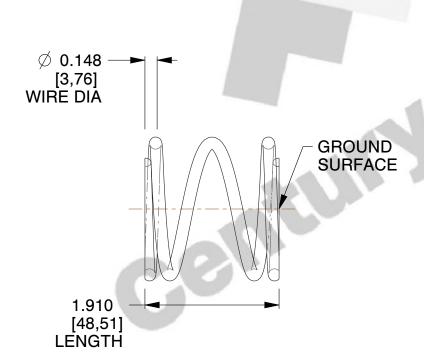

## **NOTES:**

1. Material: Spring Steel

2. Finish: Zinc - Z

3. Ends: Closed and Ground

4. Total Coils: 3.750

5. Sugg. Max. Deflection: 0.600 (in) 6. Sugg. Max. Load: 58.000 (lbs)

7. All Drawing Dimensions are in Inches [mm]

0.857

SCALE

**COMPRESSION SPRINGS** 

1919

COMPONENT

| UNIT      |
|-----------|
| INCH [mm] |
| SHEET     |
|           |

1 of 1

**SPRINGS** 