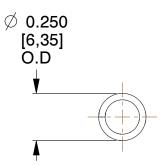

## **NOTES:**

1. Material : Spring Steel

2. Finish: Zinc - Z 3. Ends: Closed

4. Total Coils: 20.500

5. Sugg. Max. Deflection: 0.600 (in)6. Sugg. Max. Load: 6.200 (lbs)

7. All Drawing Dimensions are in Inches [mm]