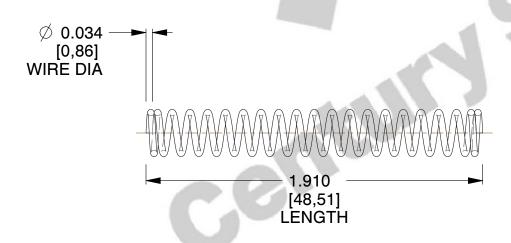

## **NOTES:**

1. Material : Spring Steel

2. Finish: Zinc - Z 3. Ends: Closed

4. Total Coils: 20.500

5. Sugg. Max. Deflection: 0.600 (in)6. Sugg. Max. Load: 6.200 (lbs)

7. All Drawing Dimensions are in Inches [mm]