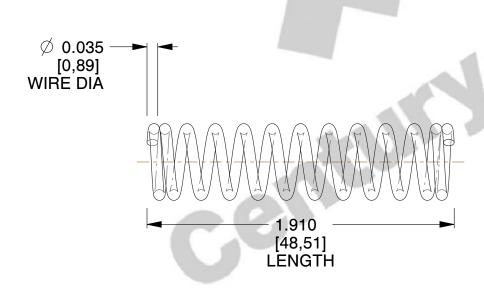

## **NOTES:**

1. Material: Music Wire

2. Finish: Zinc - Z 3. Ends: Closed

4. Total Coils: 12.300

5. Sugg. Max. Deflection: 0.420 (in) 6. Sugg. Max. Load: 8.900 (lbs)

7. All Drawing Dimensions are in Inches [mm]