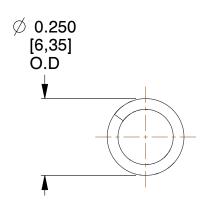

## **NOTES:**

1. Material: Music Wire

2. Finish: Zinc - Z 3. Ends: Closed

4. Total Coils: 12.300

5. Sugg. Max. Deflection: 0.420 (in) 6. Sugg. Max. Load: 8.900 (lbs)

7. All Drawing Dimensions are in Inches [mm]