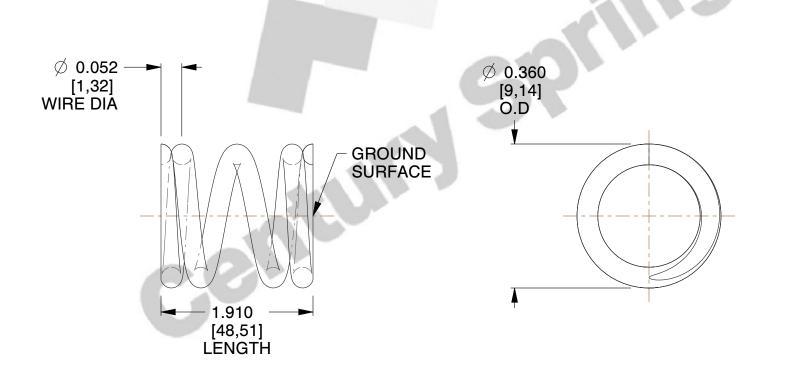

## **NOTES:**

1. Material: Music Wire

2. Finish: Zinc - Z

3. Ends: Closed and Ground

4. Total Coils: 4.000

5. Sugg. Max. Deflection: 0.100 (in)6. Sugg. Max. Load: 19.000 (lbs)

7. All Drawing Dimensions are in Inches [mm]