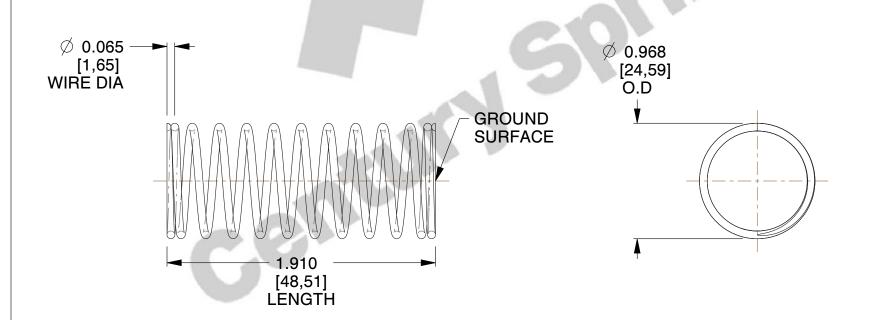

## **NOTES:**

1. Material: Hard Drawn

2. Finish: Zinc - Z

3. Ends: Closed and Ground

4. Total Coils: 12.000

5. Sugg. Max. Deflection: 1.500 (in)6. Sugg. Max. Load: 5.100 (lbs)

7. All Drawing Dimensions are in Inches [mm]

1.243

SCALE

COMPRESSION

COMPONENT

COMPRESSION SPRINGS

2504

UNIT
INCH [mm]
SHEET

1 of 1